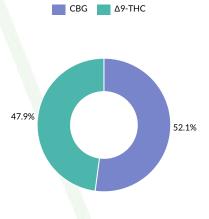

| Analyte | LOQ     | Mass                                                     | Mass                         |       |
|---------|---------|----------------------------------------------------------|------------------------------|-------|
|         | mg/unit | mg/unit                                                  | mg/g                         |       |
| THCa    | 0.15    | ND                                                       | ND                           |       |
| Δ9-ΤΗС  | 0.15    | 13.83                                                    | 2.26                         |       |
| Δ8-ΤΗС  | 0.15    | ND                                                       | ND                           |       |
| THCVa   | 0.15    | ND                                                       | ND                           |       |
| THCV    | 0.15    | ND                                                       | ND                           |       |
| CBDa    | 0.15    | ND                                                       | ND                           | 47.9% |
| CBD     | 0.15    | <loq< th=""><th><loq< th=""><th></th></loq<></th></loq<> | <loq< th=""><th></th></loq<> |       |
| CBDV    | 0.15    | ND                                                       | ND                           |       |
| CBN     | 0.15    | ND                                                       | ND                           |       |
| CBGa    | 0.15    | ND                                                       | ND                           |       |
| CBG     | 0.15    | 15.05                                                    | 2.46                         |       |
| CBC     | 0.15    | ND                                                       | ND                           |       |
|         |         |                                                          |                              |       |