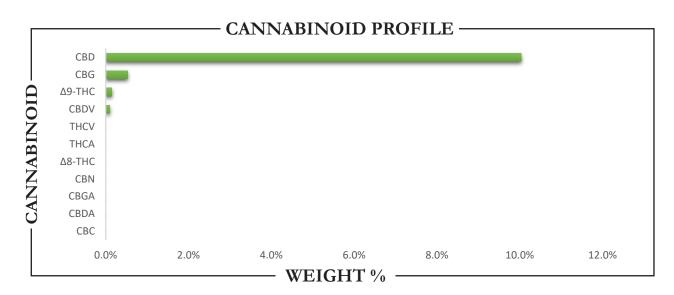

| ΤΟΤΑL Δ9-ΤΗС | TOTAL CBD | TOTAL CANNABINOIDS |
|--------------|-----------|--------------------|
| 0.15%        | 2906.0 MG | 3129.6 MG          |

| CANNABINOID                                                                                                                                      | WE                                      | EIGHT (% | )             | MG/Bo                          | ottle (30 mL)    |
|--------------------------------------------------------------------------------------------------------------------------------------------------|-----------------------------------------|----------|---------------|--------------------------------|------------------|
| CBC —                                                                                                                                            | <b>—</b>                                | ND       |               | <b>→</b>                       | ND               |
| CBD —                                                                                                                                            | <b></b>                                 | 10.04    |               | <b>→</b> 2                     | 2906.0           |
| CBDA —                                                                                                                                           | <b></b>                                 | ND       |               | <b>→</b>                       | ND               |
| CBDV —                                                                                                                                           | <b>→</b>                                | 0.09     |               | <b>→</b>                       | 27.05            |
| CBG —                                                                                                                                            | <b></b>                                 | 0.53     |               | <b>→</b> 1                     | 53.00            |
| CBGA —                                                                                                                                           | <b></b>                                 | ND       |               | <b>→</b>                       | ND               |
| CBN —                                                                                                                                            | <b></b>                                 | ND       |               | <b>→</b>                       | ND               |
| Δ8-THC <b>—</b>                                                                                                                                  | <b></b>                                 | ND       |               | <b>→</b>                       | ND               |
| Δ9-THC <b>—</b>                                                                                                                                  | <b>—</b>                                | 0.15     |               | <b>→</b> 43.59                 |                  |
| THCA —                                                                                                                                           | <b></b>                                 | ND       |               | → ND                           |                  |
| THCV —                                                                                                                                           | <b></b>                                 | ND       |               | <b></b>                        | ND               |
| Total CBD —                                                                                                                                      | <b></b>                                 | 10.04    |               | 2906.0                         |                  |
| Total CBG —                                                                                                                                      | <b></b>                                 | 0.53     |               | <b>153.00</b>                  |                  |
| Total THC —                                                                                                                                      | <b></b>                                 | 0.15     |               | <b>43.59</b>                   |                  |
| Analysis Method: TP-POT-05  By HPLC-VWD  Total THC = (0.877 x THCA) + Δ9-THC  Total CBD = (0.877 x CBDA) + CBD  Total CBG = (0.877 x CBGA) + CBG | Prepared By:<br>Prep Date:<br>Batch ID: | 8/19/20  | 24<br>24A-POT | Analyzed By:<br>Analysis Date: | BRB<br>8/19/2024 |